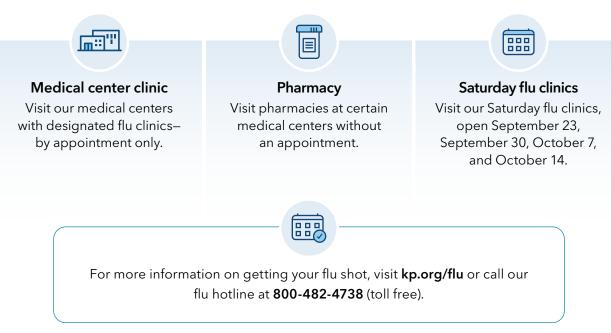

## 3 ways to get a flu shot

### Locations for flu shots

| Medical center                         | Flu clinic appointment types                             |
|----------------------------------------|----------------------------------------------------------|
| Abingdon Medical Center                | Medical center clinic and pharmacy                       |
| Alexandria Medical Center              | Medical center clinic                                    |
| Annapolis Medical Center               | Medical center clinic and pharmacy                       |
| Ashburn Medical Center                 | Medical center clinic                                    |
| Baltimore Harbor Medical Center        | Medical center clinic                                    |
| Bowie Fairwood Medical Center          | Medical center clinic and pharmacy                       |
| Burke Medical Center                   | Medical center clinic and pharmacy                       |
| Camp Springs Medical Center            | Medical center clinic                                    |
| Capitol Hill Medical Center            | Medical center clinic, pharmacy, and Saturday flu clinic |
| Caton Hill Medical Center              | Medical center clinic, pharmacy, and Saturday flu clinic |
| Colonial Forge Medical Center          | Medical center clinic                                    |
| Columbia Gateway Medical Center        | Medical center clinic                                    |
| Fair Oaks Medical Center               | Medical center clinic and pharmacy                       |
| Falls Church Medical Center            | Medical center clinic                                    |
| Frederick Medical Center               | Medical center clinic                                    |
| Fredericksburg Medical Center          | Medical center clinic                                    |
| Gaithersburg Medical Center            | Medical center clinic, pharmacy, and Saturday flu clinic |
| Haymarket Crossroads Medical Center    | Medical center clinic                                    |
| Kensington Medical Center              | Medical center clinic                                    |
| Largo Medical Center                   | Medical center clinic, pharmacy, and Saturday flu clinic |
| Lutherville-Timonium Medical Center    | Medical center clinic and pharmacy                       |
| Manassas Medical Center                | Medical center clinic and pharmacy                       |
| Marlow Heights Medical Center          | Medical center clinic                                    |
| North Arundel Medical Center           | Medical center clinic                                    |
| Northwest D.C. Medical Office Building | Medical center clinic                                    |
| Reston Medical Center                  | Medical center clinic and Saturday flu clinic            |
| Shady Grove Medical Center             | Medical center clinic and pharmacy                       |
| Silver Spring Medical Center           | Medical center clinic                                    |
| South Baltimore County Medical Center  | Medical center clinic, pharmacy, and Saturday flu clinic |
| Springfield Medical Center             | Medical center clinic and Saturday flu clinic            |
| Tysons Corner Medical Center           | Medical center clinic, pharmacy, and Saturday flu clinic |
| West Hyattsville Medical Center        | Medical center clinic                                    |
| White Marsh Medical Center             | Medical center clinic, pharmacy, and Saturday flu clinic |
| Woodlawn Medical Center                | Medical center clinic and Saturday flu clinic            |