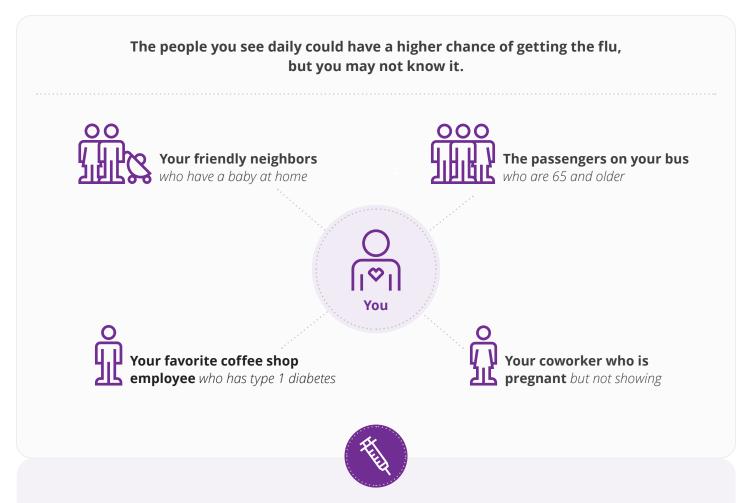

## Who else can you protect by getting a flu shot?

### Who needs the flu shot?

Everyone ages 6 months and older should get the flu shot unless it's not recommended by a doctor. It's especially important for those who have a higher chance of getting the flu, including:1

- Pregnant women
- Children under the age of 5
- Adults ages 65 and older
- · Anyone with a health condition, such as asthma or diabetes, or a weak immune system