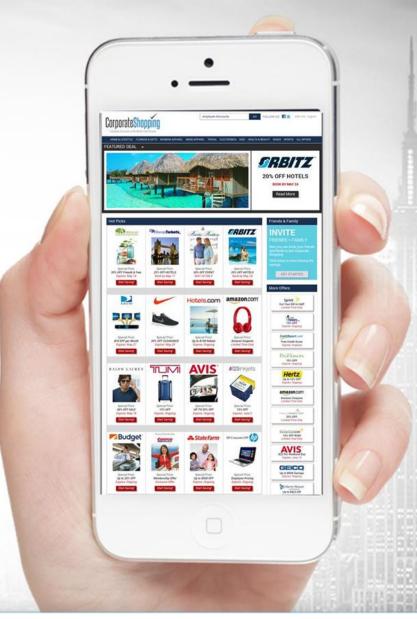

## PRIVATE **EMPLOYEE DISCOUNTS**

Simply log in from your computer, tablet or smartphone.

A FEW OF OUR TOP BRANDS:

## **CORPORATE SHOPPING EMPLOYEE DISCOUNTS:**

Corporate Shopping Employee Discounts connects employees to over 250 top national retailers offering incredible employee discounts and private offers. A few popular retailers include: Costco, Sam's Club, Chase Mortgage, Avis, Budget, Hertz, Expedia.com, Booking.com, 1800Flowers, Disney World, Disneyland, HP Employee Purchase Program, Lenovo, Dell Member Purchase Program & Many More!

## **HOW TO REGISTER:**

Register now and enjoy incredible savings! It's easy...simply click on the link below and you can access the site from both work and home.

https://corporateshopping.com/login/dcgov