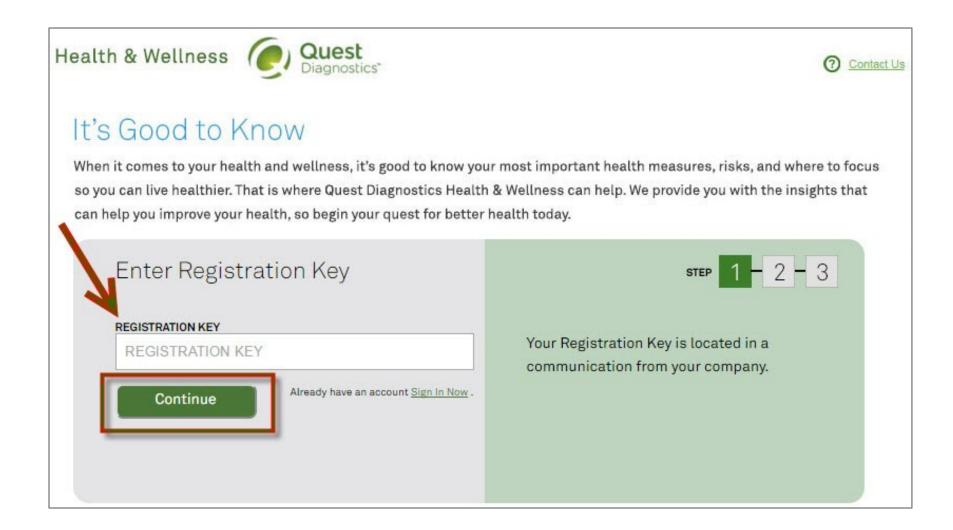

To complete step 1 of the registration process:

- Enter your Registration Key: DCgov
- Click the green **Continue** button

To complete step 2 of the registration process:

- Under Eligibility Verification, enter your Unique ID and your Date of Birth
  - Your Unique ID is your Aetna WID#
- Under Create Your Account, create a username and password and confirm your password
  - Password Requirements
    - Must be at least 8 characters
    - Must contain one number or one special character
    - · Must contain one uppercase alpha character
    - · Must contain one lowercase alpha character
    - Cannot equal the Username
    - · Cannot equal the previous 10 passwords of any password used in the previous 12 months
- · Check the box to accept the terms and conditions of the site
- Click the green **Continue** button