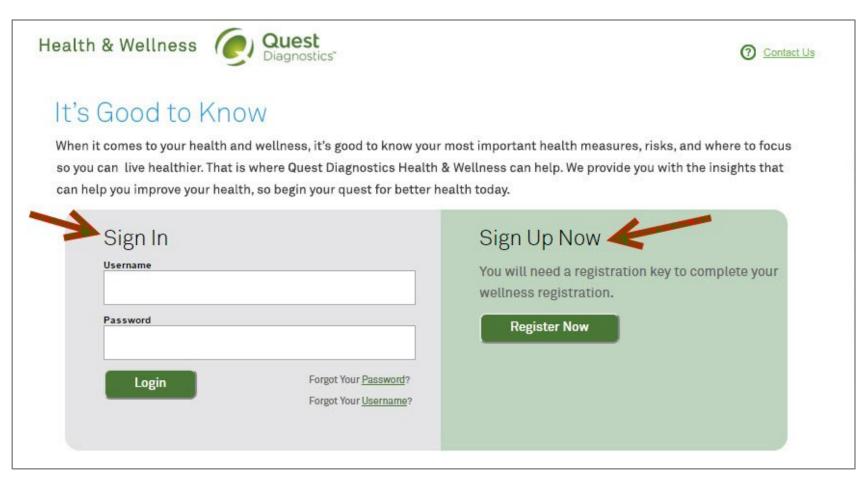

## How to Login or Register at My.QuestForHealth.com

- Visit My.QuestForHealth.com
- If you've already established an account, use the Sign In area to enter your username and password and click the green Login button
  - If you've forgotten your login information, use the Password link to reset your password or the Username link to retrieve your username
- If you've never registered on the site to establish an account, use the Sign up Now area, and click the Register
  Now button