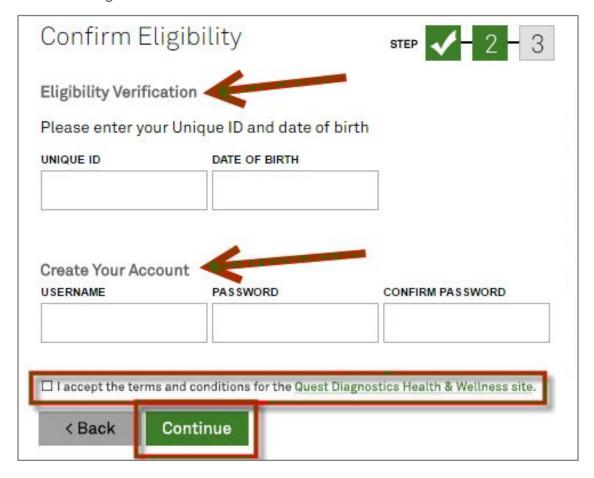

To complete step 1 of the registration process:

- Enter your Registration Key: DCgov
- Click the green **Continue** button

To complete step 2 of the registration process:

- Under Eligibility Verification, enter your Unique ID and your Date of Birth
  - Your Unique ID is your Aetna WID#
- Under Create Your Account, create a username and password and confirm your password
  - Password Requirements
    - Must be at least 8 characters
    - Must contain one number or one special character
    - · Must contain one uppercase alpha character
    - · Must contain one lowercase alpha character
    - Cannot equal the Username
    - · Cannot equal the previous 10 passwords of any password used in the previous 12 months
- · Check the box to accept the terms and conditions of the site
- Click the green **Continue** button