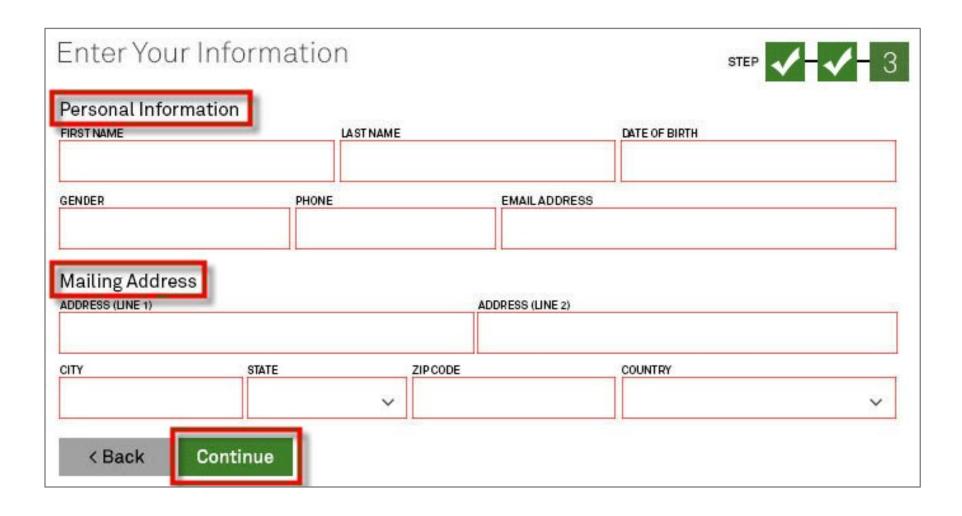

## To complete step 3 of the registration process:

- Verify or complete all of the information under Personal Information
  - Please note that an email address is required and will be used in a case where you need to retrieve your username or reset your password
- Verify or complete all of the information under Mailing Address
- Click the green **Continue** button